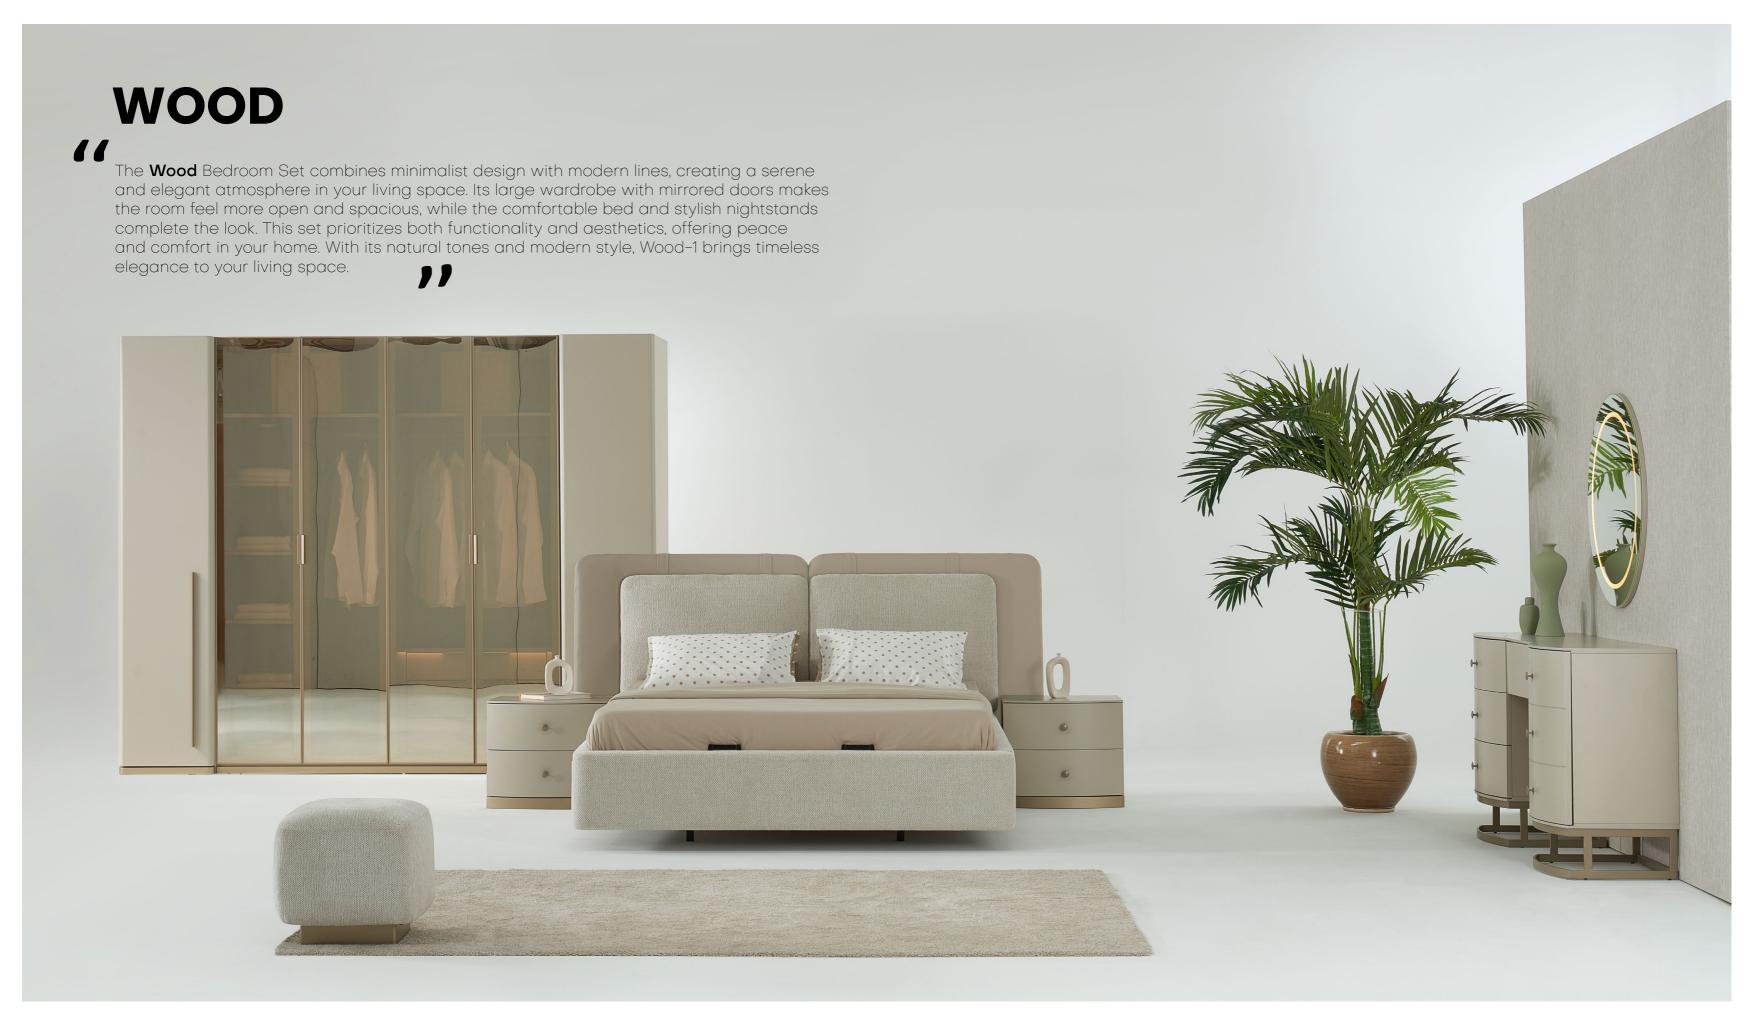

WITH WOOD, NATURE IN YOUR HOME

The Wood Bedroom Set adds both warmth and sophistication to your living space with its modern lines and nature-inspired details. Its minimalist design, neutral color palette, and mirrored wardrobe doors refresh your room while offering a practical solution with ample storage space.

Crafted with high-quality materials, this set promises durability and an aesthetic appeal that lasts.

This bed brings both comfort and elegance to your bedroom with its soft-textured headboard and refined design. Offering a warm and inviting atmosphere through modern lines, it strikes the perfect balance between aesthetics and functionality. An ideal choice for those seeking both comfort and style.

This modern wardrobe offers both elegance and practicality with its spacious interior and sleek design. The mirrored doors bring a sense of openness to your bedroom, while the shelves and drawer space help keep your belongings organized. With minimalist lines and high-quality materials, it provides a stylish storage solution that reflects your modern lifestyle.