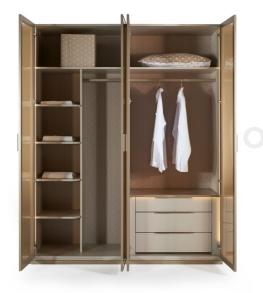

This modern wardrobe offers both spaciousness and elegance to your bedroom. With dedicated hanging sections for shirts and other clothes, shelves and drawers for folded items, it maximizes functionality while keeping everything organized. Its minimalist and sleek design ensures both aesthetic appeal and practical use in your bedroom.

## GIYINME ODASI/DRESSING ROOM

This modern wardrobe brings order to your bedroom with its sleek design and spacious interior. With hanging sections, shelves, and drawers, it provides the perfect space for each of your clothes and belongings. Ideal for those seeking a practical yet stylish storage solution, this wardrobe refreshes the atmosphere of your room with its refined details.

Our wardrobe combines modern design with functionality, helping you organize your living spaces with elegance. With ample storage space to meet all your needs, this wardrobe adds value to your home with its aesthetic appeal. Take the first step towards a tidy life today!