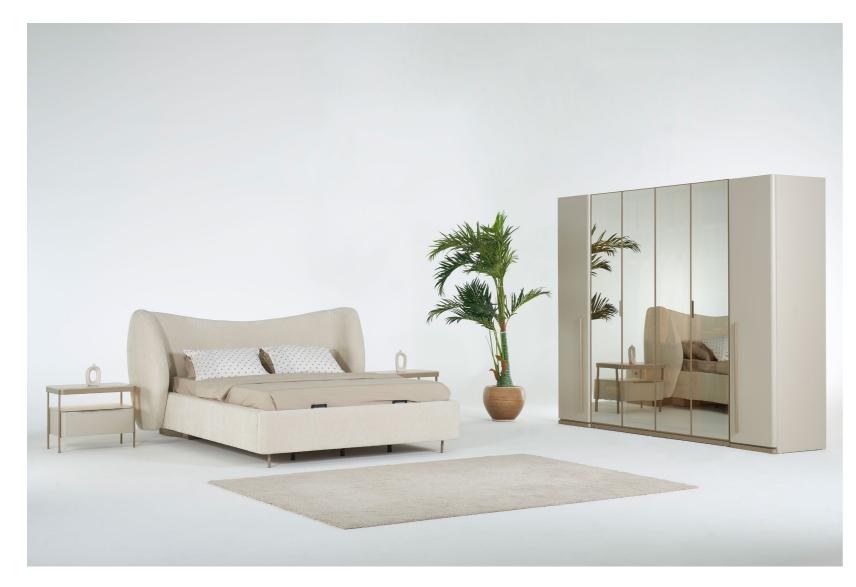

WITH WOOD, NATURE IN YOUR HOME

The Wood Bedroom Set adds both warmth and sophistication to your living space with its modern lines and nature-inspired details. Its minimalist design, neutral color palette, and mirrored wardrobe doors refresh your room while offering a practical solution with ample storage space.

Crafted with high-quality materials, this set promises durability and an aesthetic appeal that lasts.

This bed brings both comfort and elegance to your bedroom with its soft-textured headboard and refined design. Offering a warm and inviting atmosphere through modern lines, it strikes the perfect balance between aesthetics and functionality. An ideal choice for those seeking both comfort and style.

This modern wardrobe offers both elegance and practicality with its spacious interior and sleek design. The mirrored doors bring a sense of openness to your bedroom, while the shelves and drawer space help keep your belongings organized. With minimalist lines and high-quality materials, it provides a stylish storage solution that reflects your modern lifestyle.