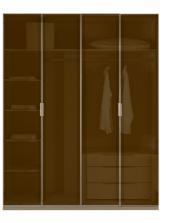

This modern wardrobe offers both spaciousness and elegance to your bedroom. With dedicated hanging sections for shirts and other clothes, shelves and drawers for folded items, it maximizes functionality while keeping everything organized. Its minimalist and sleek design ensures both aesthetic appeal and practical use in your bedroom.