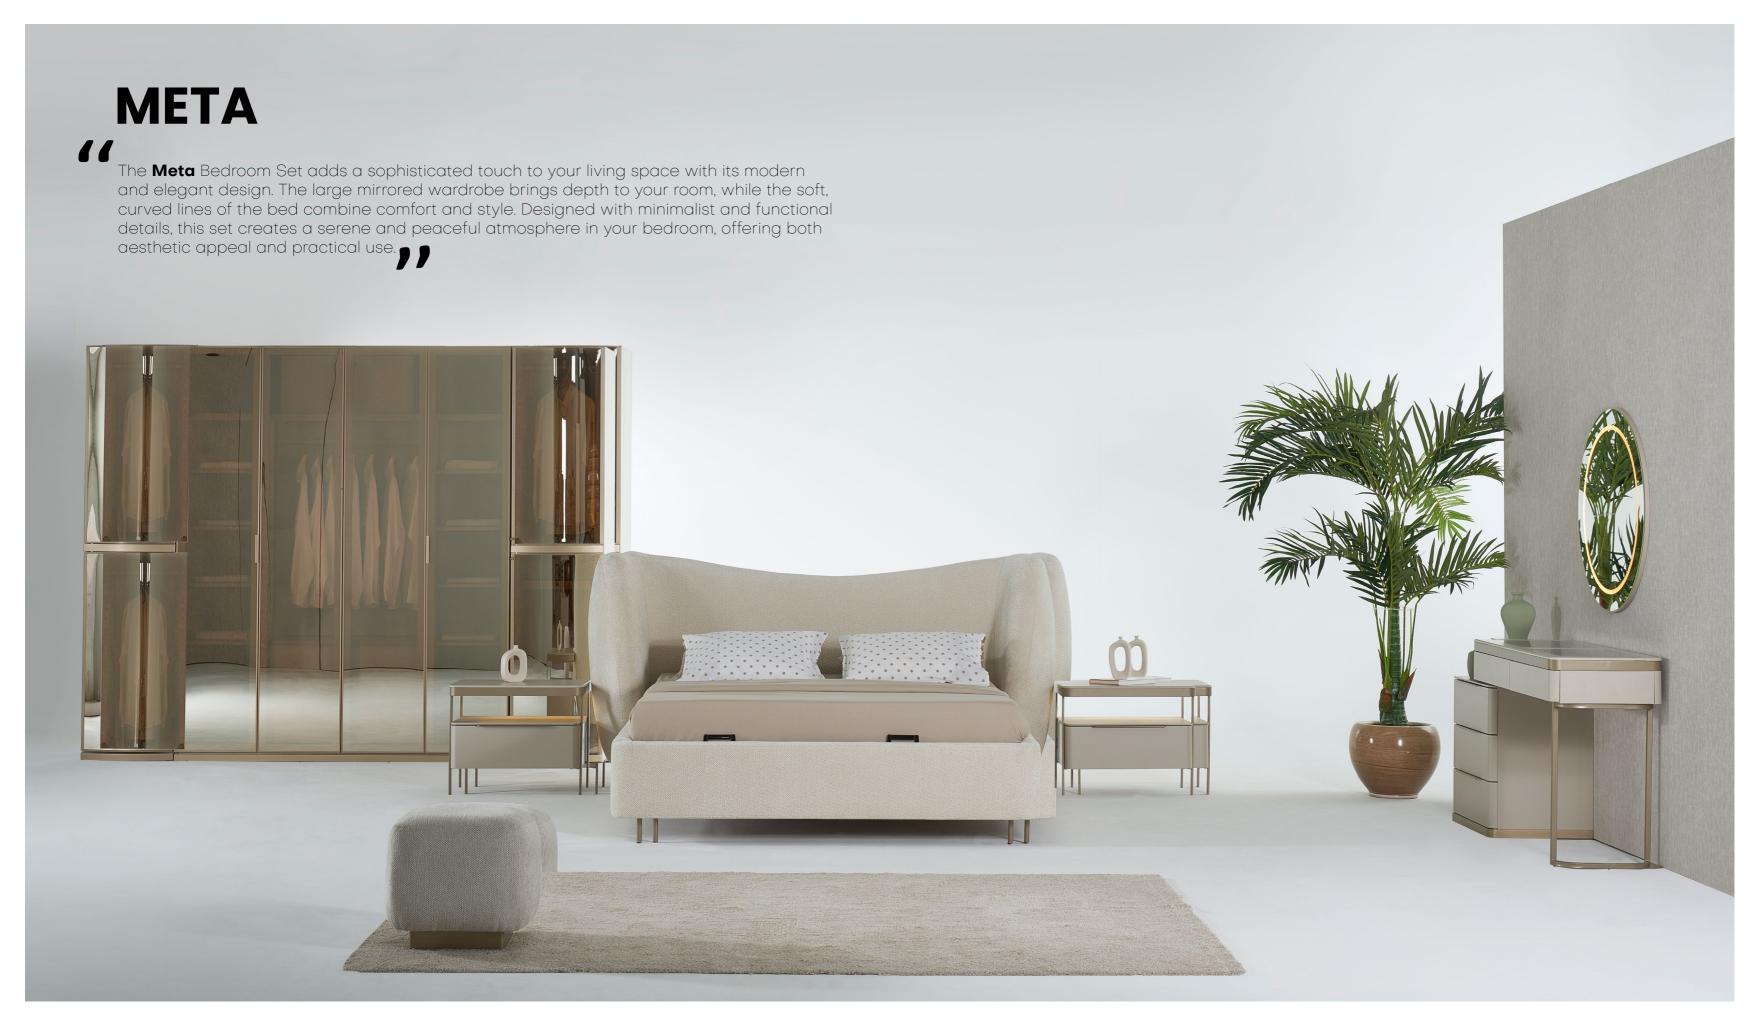

This modern wardrobe offers both spaciousness and elegance to your bedroom. With dedicated hanging sections for shirts and other clothes, shelves and drawers for folded items, it maximizes functionality while keeping everything organized. Its minimalist and sleek design ensures both aesthetic appeal and practical use in your bedroom.

WITH WOOD, NATURE IN YOUR HOME

The Wood Bedroom Set adds both warmth and sophistication to your living space with its modern lines and nature-inspired details. Its minimalist design, neutral color palette, and mirrored wardrobe doors refresh your room while offering a practical solution with ample storage space.

Crafted with high-quality materials, this set promises durability and an aesthetic appeal that lasts.

This bed brings both comfort and elegance to your bedroom with its soft-textured headboard and refined design. Offering a warm and inviting atmosphere through modern lines, it strikes the perfect balance between aesthetics and functionality. An ideal choice for those seeking both comfort and style.

This modern wardrobe offers both elegance and practicality with its spacious interior and sleek design. The mirrored doors bring a sense of openness to your bedroom, while the shelves and drawer space help keep your belongings organized. With minimalist lines and high-quality materials, it provides a stylish storage solution that reflects your modern lifestyle.