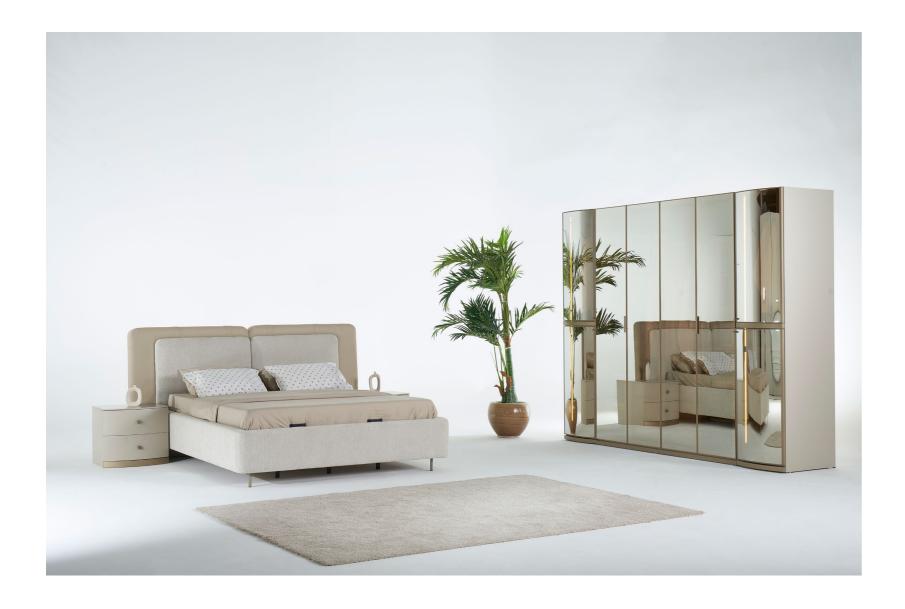

WITH WOOD, NATURE IN YOUR HOME

The Wood Bedroom Set adds both warmth and sophistication to your living space with its modern lines and nature-inspired details. Its minimalist design, neutral color palette, and mirrored wardrobe doors refresh your room while offering a practical solution with ample storage space.

Crafted with high-quality materials, this set promises durability and an aesthetic appeal that lasts.

This bed brings both comfort and elegance to your bedroom with its soft-textured headboard and refined design. Offering a warm and inviting atmosphere through modern lines, it strikes the perfect balance between aesthetics and functionality. An ideal choice for those seeking both comfort and style.

This modern wardrobe offers both elegance and practicality with its spacious interior and sleek design. The mirrored doors bring a sense of openness to your bedroom, while the shelves and drawer space help keep your belongings organized. With minimalist lines and high-quality materials, it provides a stylish storage solution that reflects your modern lifestyle.