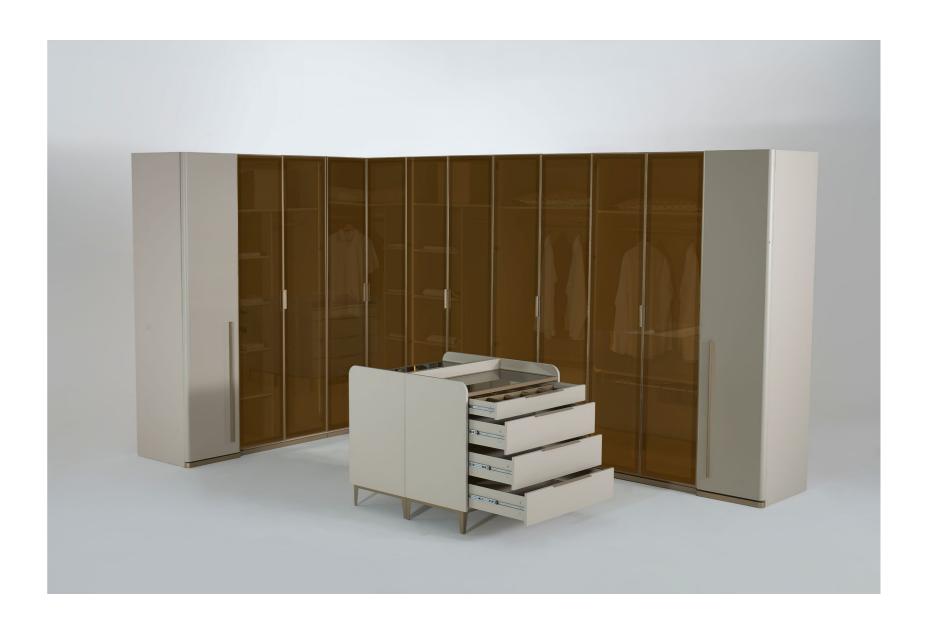

## GIYINME ODASI/DRESSING ROOM

This modern wardrobe brings order to your bedroom with its sleek design and spacious interior. With hanging sections, shelves, and drawers, it provides the perfect space for each of your clothes and belongings. Ideal for those seeking a practical yet stylish storage solution, this wardrobe refreshes the atmosphere of your room with its refined details.

Our wardrobe combines modern design with functionality, helping you organize your living spaces with elegance. With ample storage space to meet all your needs, this wardrobe adds value to your home with its aesthetic appeal. Take the first step towards a tidy life today!