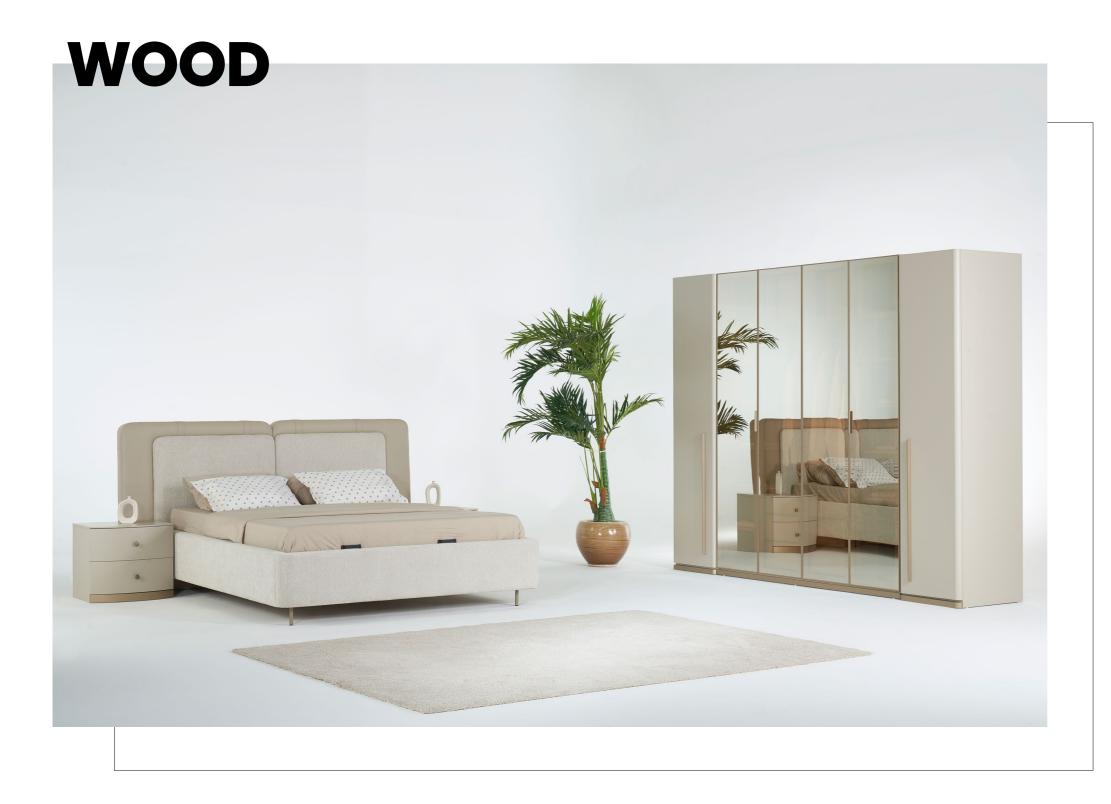

WITH WOOD, NATURE IN YOUR HOME

The Wood Bedroom Set adds both warmth and sophistication to your living space with its modern lines and nature-inspired details. Its minimalist design, neutral color palette, and mirrored wardrobe doors refresh your room while offering a practical solution with ample storage space.

This modern wardrobe offers both elegance and practicality with its spacious interior and sleek design. The mirrored doors bring a sense of openness to your bedroom, while the shelves and drawer space help keep your belongings organized. With minimalist lines and high-quality materials, it provides a stylish storage solution that reflects your modern lifestyle.