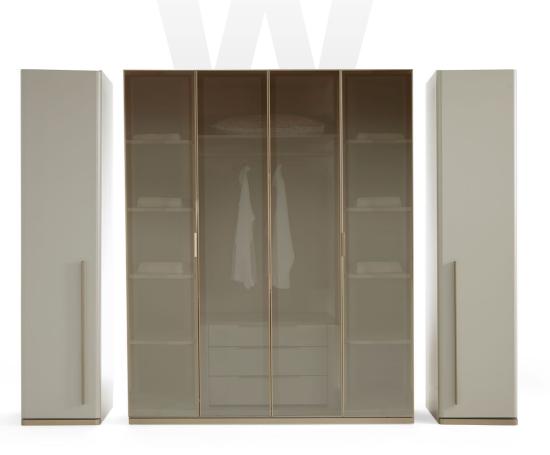

This modern wardrobe offers both spaciousness and elegance to your bedroom. With dedicated hanging sections for shirts and other clothes, shelves and drawers for folded items, it maximizes functionality while keeping everything organized. Its minimalist and sleek design ensures both aesthetic appeal and practical use in your bedroom.

This modern wardrobe offers both elegance and practicality with its spacious interior and sleek design. The mirrored doors bring a sense of openness to your bedroom, while the shelves and drawer space help keep your belongings organized. With minimalist lines and high-quality materials, it provides a stylish storage solution that reflects your modern lifestyle.