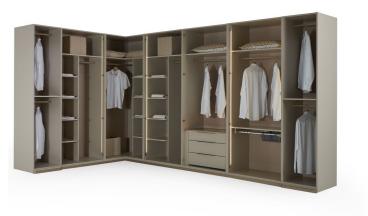

## GIYINME ODASI/DRESSING ROOM

This modern wardrobe brings order to your bedroom with its sleek design and spacious interior. With hanging sections, shelves, and drawers, it provides the perfect space for each of your clothes and belongings. Ideal for those seeking a practical yet stylish storage solution, this wardrobe refreshes the atmosphere of your room with its refined details.

Our wardrobe combines modern design with functionality, helping you organize your living spaces with elegance. With ample storage space to meet all your needs, this wardrobe adds value to your home with its aesthetic appeal. Take the first step towards a tidy life today!