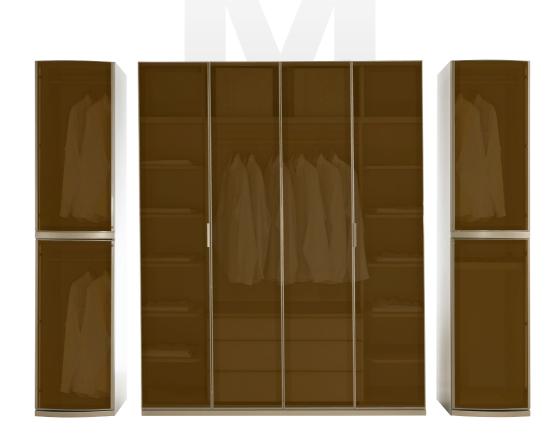

## GIYINME ODASI/DRESSING ROOM

This modern wardrobe brings order to your bedroom with its sleek design and spacious interior. With hanging sections, shelves, and drawers, it provides the perfect space for each of your clothes and belongings. Ideal for those seeking a practical yet stylish storage solution, this wardrobe refreshes the atmosphere of your room with its refined details.

Our wardrobe combines modern design with functionality, helping you organize your living spaces with elegance. With ample storage space to meet all your needs, this wardrobe adds value to your home with its aesthetic appeal. Take the first step towards a tidy life today!