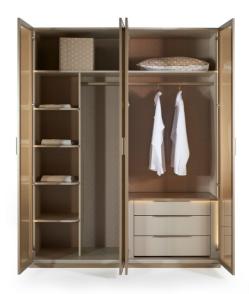

## GIYINME ODASI/DRESSING ROOM

This modern wardrobe brings order to your bedroom with its sleek design and spacious interior. With hanging sections, shelves, and drawers, it provides the perfect space for each of your clothes and belongings. Ideal for those seeking a practical yet stylish storage solution, this wardrobe refreshes the atmosphere of your room with its refined details.

Our wardrobe combines modern design with functionality, helping you organize your living spaces with elegance. With ample storage space to meet all your needs, this wardrobe adds value to your home with its aesthetic appeal. Take the first step towards a tidy life today!