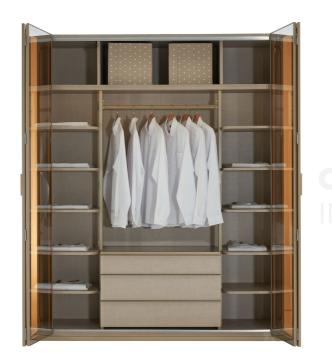

This modern wardrobe offers both spaciousness and elegance to your bedroom. With dedicated hanging sections for shirts and other clothes, shelves and drawers for folded items, it maximizes functionality while keeping everything organized. Its minimalist and sleek design ensures both aesthetic appeal and practical use in your bedroom.