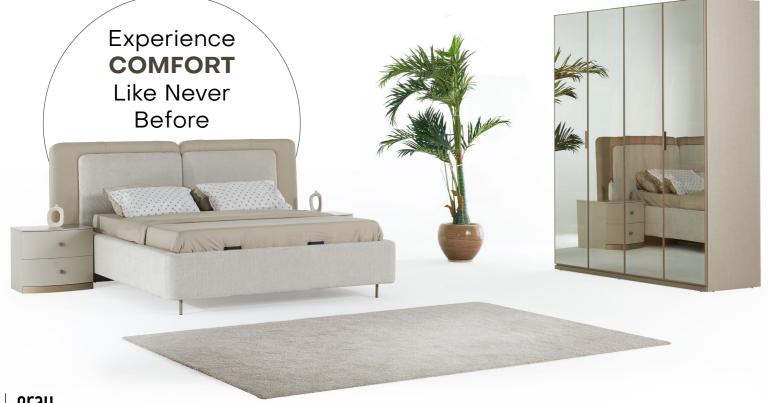

WITH WOOD, NATURE IN YOUR HOME

The Wood Bedroom Set adds both warmth and sophistication to your living space with its modern lines and nature-inspired details. Its minimalist design, neutral color palette, and mirrored wardrobe doors refresh your room while offering a practical solution with ample storage space.

Crafted with high-quality materials, this set promises durability and an aesthetic appeal that lasts.

This bed brings both comfort and elegance to your bedroom with its soft-textured headboard and refined design. Offering a warm and inviting atmosphere through modern lines, it strikes the perfect balance between aesthetics and functionality. An ideal choice for those seeking both comfort and style.